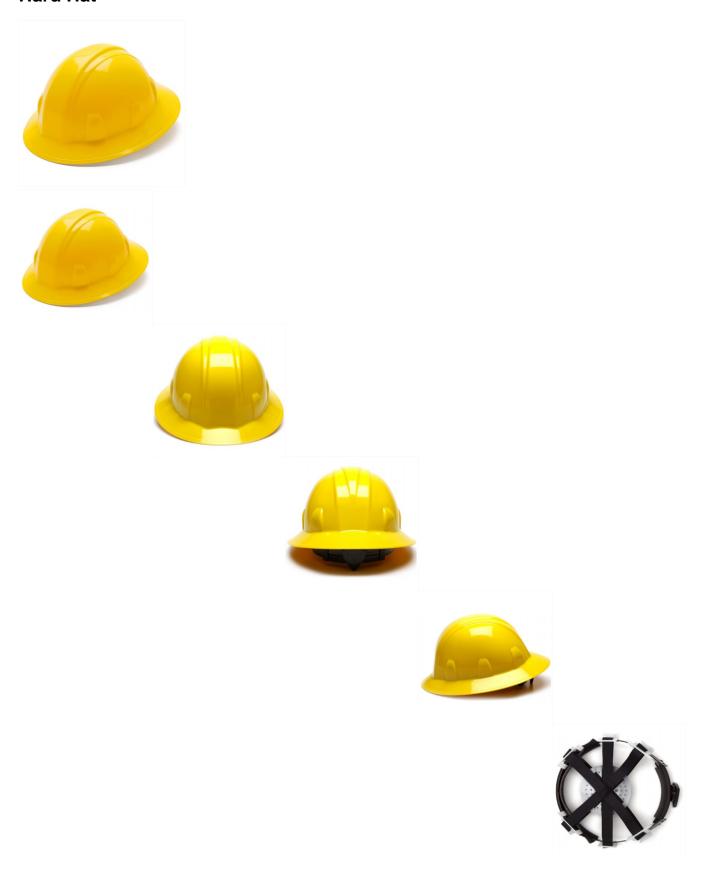

## Pyramex SL Series HP26130 6-Point Ratchet Suspension Full Brim Yellow Hard Hat

Rating: Not Rated Yet

Price

Ask a question or request quote for large quantities.

Manufacturer Pyramex

## Description

The Pyramex SL Series full brim hard hat is constructed from high density polyethylene materials, with a brow pad that is soft and replaceable when needed. Features 6-point rear padded ratchet suspension that is easy to adjust and can be done while wearing the hard hat.

- Low profile design
- Vented pressure pad
- Includes padded manufacturer's comfort band
- Exceeds ANSI Z89.1, Type 1, Class C, G, and E
- Testing performed: Impact, Penetration, Flammability, Electrical Insulation, Marking & Humidity