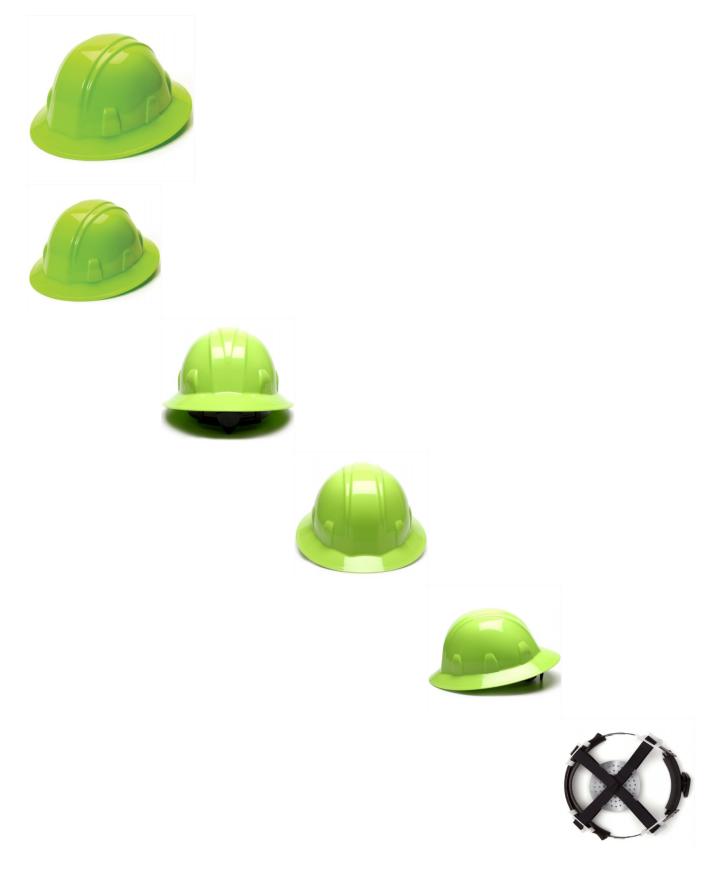

Pyramex SL Series HP24131 4-Point Ratchet Suspension Full Brim Hi-Vis Lime Green Hard Hat

Rating: Not Rated Yet **Price** 

Ask a question or request quote for large quantities.

Manufacturer Pyramex

Description

The Pyramex SL Series full brim hard hat is constructed from high density polyethylene materials, with a brow pad that is soft and replaceable when needed. Features 4-point rear padded ratchet suspension that is easy to adjust and can be done while wearing the hard hat.

- Low profile design
- Vented pressure pad
- Includes padded manufacturer's comfort band
- Exceeds ANSI Z89.1, Type 1, Class C, G, and E
- Testing performed: Impact, Penetration, Flammability, Electrical Insulation, Marking & Humidity