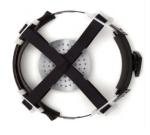

## Description

The Pyramex SL Series full brim hard hat is constructed from high density polyethylene materials, with a brow pad that is soft and replaceable when needed. Features 4-point rear padded ratchet suspension that is easy to adjust and can be done while wearing the hard hat.