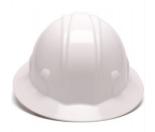

## Pyramex SL Series HP24110 4-Point Ratchet Suspension Full Brim White Hard Hat

Rating: Not Rated Yet **Price** 

Ask a question or request quote for large quantities.

 $Manufacturer \underline{\textbf{Pyramex}}$ 

## Description

The Pyramex SL Series full brim hard hat is constructed from high density polyethylene materials, with a brow pad that is soft and replaceable when needed. Features 4-point rear padded ratchet suspension that is easy to adjust and can be done while wearing the hard hat.