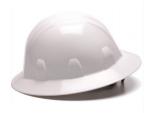

## Pyramex SL Series HP24110 4-Point Ratchet Suspension Full Brim White Hard Hat

Rating: Not Rated Yet **Price** 

Ask a question or request quote for large quantities.

 $Manufacturer \underline{\textbf{Pyramex}}$ 

## Description

The Pyramex SL Series full brim hard hat is constructed from high density polyethylene materials, with a brow pad that is soft and replaceable when needed. Features 4-point rear padded ratchet suspension that is easy to adjust and can be done while wearing the hard hat.