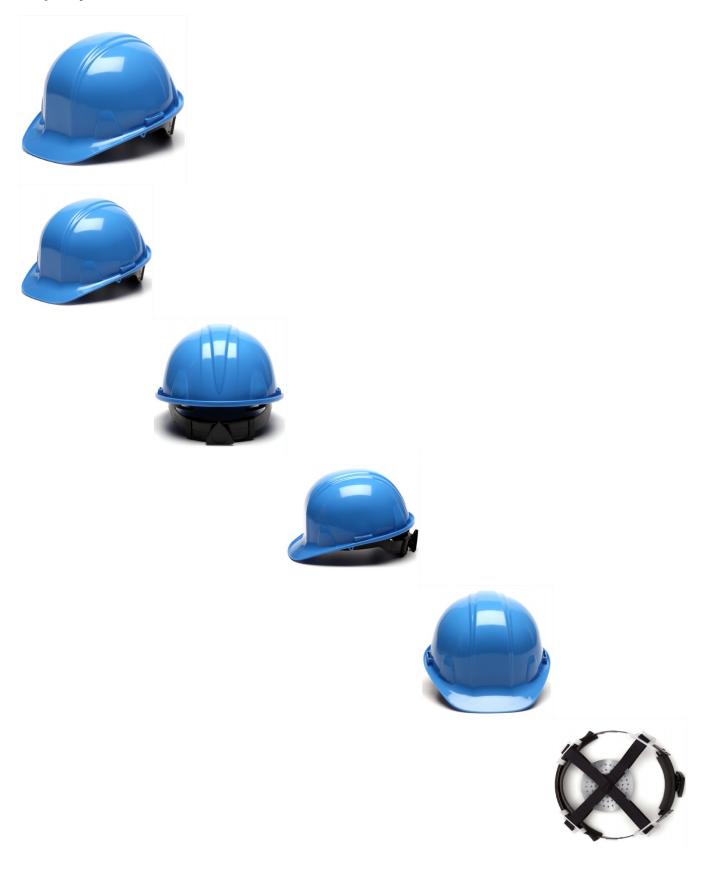

Pyramex SL Series HP14162 4-Point Ratchet Suspension Non-Vented Blue Cap Style Hard Hat

Rating: Not Rated Yet **Price** 

Ask a question or request quote for large quantities.

Manufacturer Pyramex

Description

The SL Series cap style non-vented hard hat is constructed from high density polyethylene materials, with a brow pad that is soft and replaceable when needed. The 4-point ratchet suspension is easy to adjust and can be done while wearing the hard hat.

- Universal accessory slots
- Low profile design
- Tested and marked for reverse orientation
- Rear padded suspension
- Vented pressure pad
- Includes padded manufacturer's comfort band
- Rain trough on sides and back to channel moisture away
- Exceeds ANSI Z89.1, Type 1, Class C, G, and E
- Testing performed: Impact, Penetration, Flammability, Electrical Insulation, Marking & Humidity