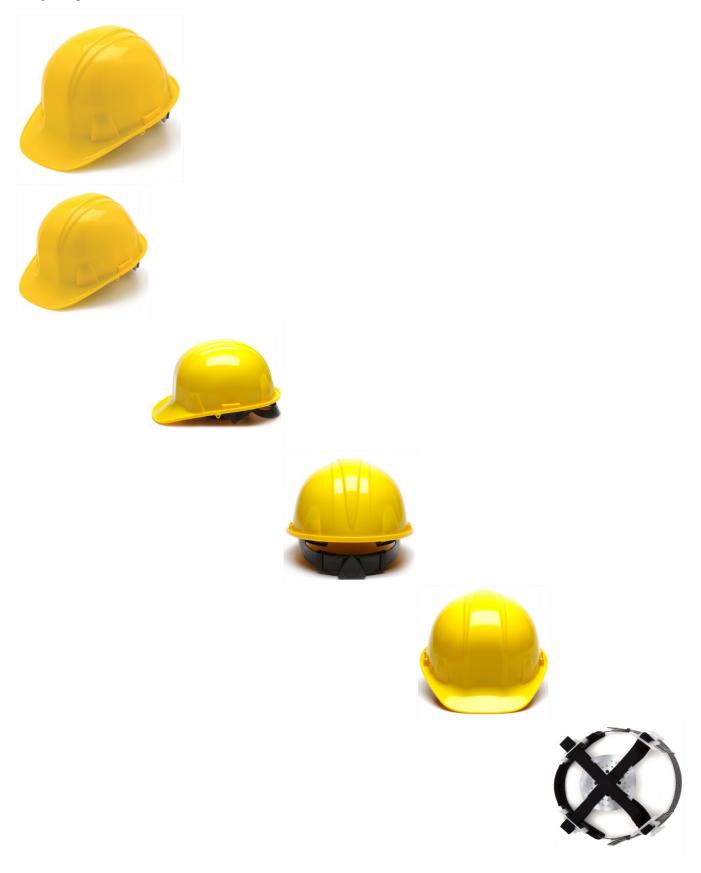

Pyramex SL Series HP14130 4-Point Ratchet Suspension Non-Vented Yellow Cap Style Hard Hat

Rating: Not Rated Yet **Price** 

Ask a question or request quote for large quantities.

Manufacturer Pyramex

Description

The SL Series cap style non-vented hard hat is constructed from high density polyethylene materials, with a brow pad that is soft and replaceable when needed. The 4-point ratchet suspension is easy to adjust and can be done while wearing the hard hat.

- Universal accessory slots
- Low profile design
- Tested and marked for reverse orientation
- Rear padded suspension
- Vented pressure pad
- Includes padded manufacturer's comfort band
- Rain trough on sides and back to channel moisture away
- Exceeds ANSI Z89.1, Type 1, Class C, G, and E
- Testing performed: Impact, Penetration, Flammability, Electrical Insulation, Marking & Humidity