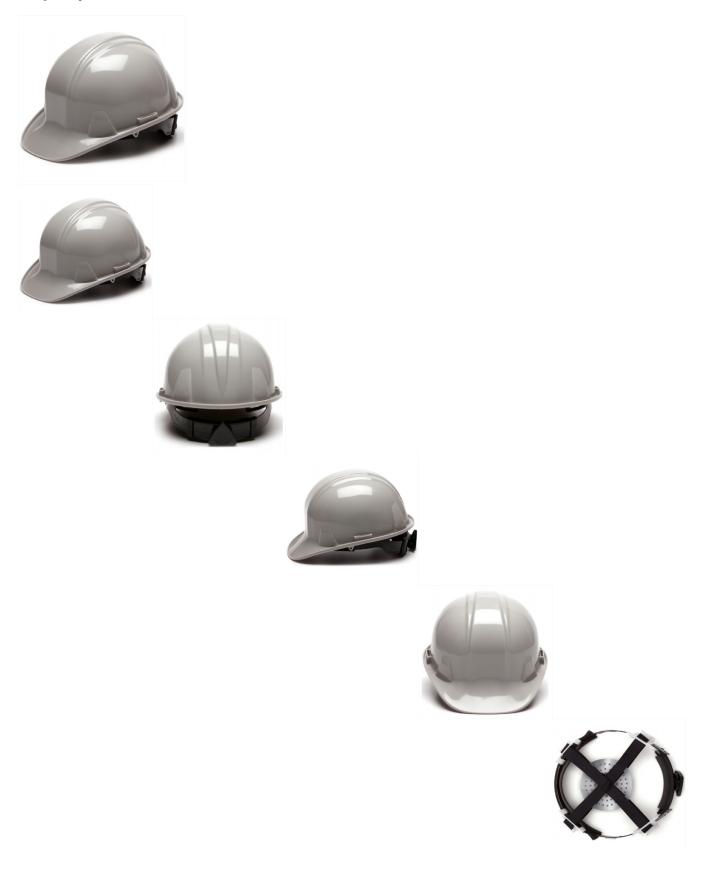

Pyramex SL Series HP14112 4-Point Ratchet Suspension Non-Vented Grey Cap Style Hard Hat

Rating: Not Rated Yet **Price** 

Ask a question or request quote for large quantities.

Manufacturer Pyramex

Description

The SL Series cap style non-vented hard hat is constructed from high density polyethylene materials, with a brow pad that is soft and replaceable when needed. The 4-point ratchet suspension is easy to adjust and can be done while wearing the hard hat.

- Universal accessory slots
- Low profile design
- Tested and marked for reverse orientation
- Rear padded suspension
- Vented pressure pad
- Includes padded manufacturer's comfort band
- Rain trough on sides and back to channel moisture away
- Exceeds ANSI Z89.1, Type 1, Class C, G, and E
- Testing performed: Impact, Penetration, Flammability, Electrical Insulation, Marking & Humidity