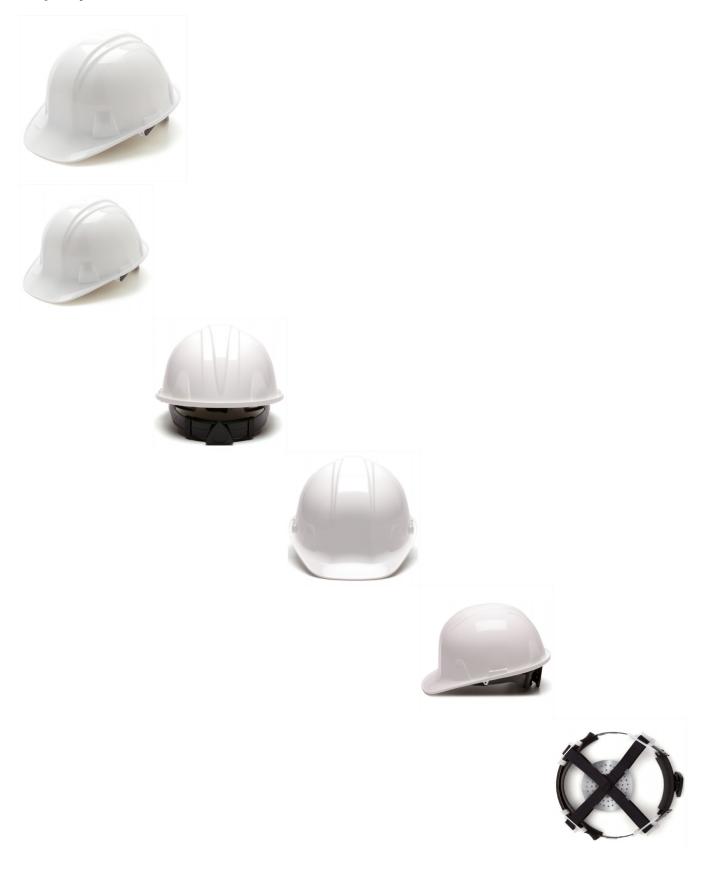

Pyramex SL Series HP14110 4-Point Ratchet Suspension Non-Vented White Cap Style Hard Hat

Rating: Not Rated Yet **Price** 

Ask a question or request quote for large quantities.

Manufacturer Pyramex

Description

The SL Series cap style non-vented hard hat is constructed from high density polyethylene materials, with a brow pad that is soft and replaceable when needed. The 4-point ratchet suspension is easy to adjust and can be done while wearing the hard hat.

- Universal accessory slots
- Low profile design
- Tested and marked for reverse orientation
- Rear padded suspension
- Vented pressure pad
- Includes padded manufacturer's comfort band
- Rain trough on sides and back to channel moisture away
- Exceeds ANSI Z89.1, Type 1, Class C, G, and E
- Testing performed: Impact, Penetration, Flammability, Electrical Insulation, Marking & Humidity