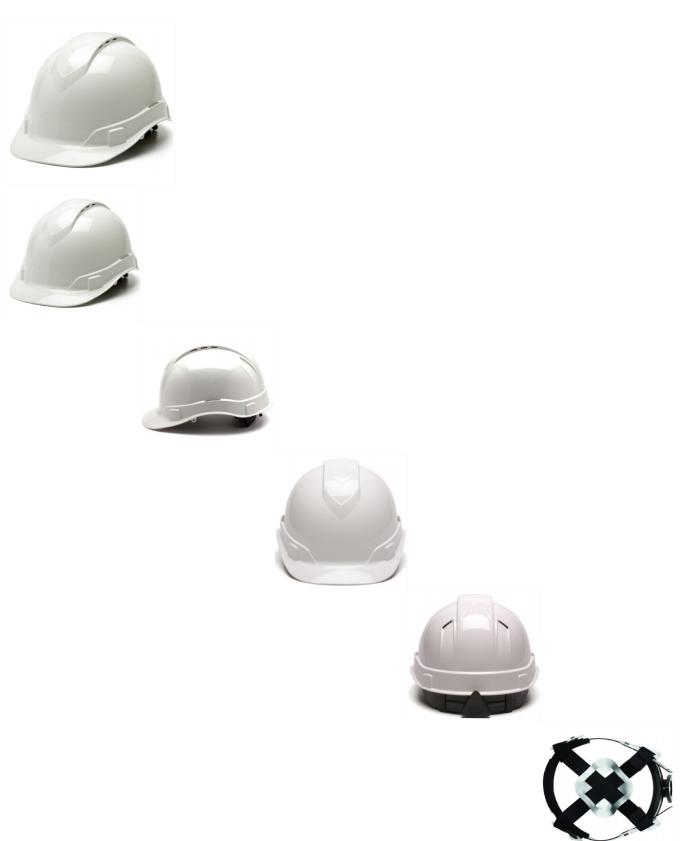

## Description

The Ridgeline Cap Style vented hard hat is constructed with ultra-light ABS material. Air vents are located on the top and rear, which help circulate air and keep the head cool and dry. They have a low profile design, which means low center of gravity and improved balance.

This hard hat features a 4-point ratchet suspension that adjusts from 6.5 to 8. It's swinging hinge points help you locate the most comfortable position. The 4-position harness allows you to adjust the harness for a perfect fit.

Rear padded suspension provides comfort on neck.

- · Vented pressure pad keeps straps in place for all day wear
- Universal accessory slots
- Includes padded manufacturer's comfort band
- Meets ANSI Z89.1, Type 1, and Class C
- Passes Reverse Orientation, High-Temperature (HT) and Low Temperature (LT)
- Vented hard hats are rated Class C