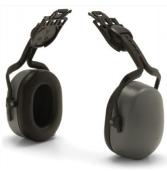

## Description

The Pyramex CM6010 hard hat cap mounted are extremely convenient to use! You can quickly flip them down over your ears to use and back up when you no longer need them. The earmuffs have soft foam ear cups, fit a wide variety of hard hats, and are easily accessible while working.

- · Hard hat cap mounted earmuff
- NRR 22dB
- Fits slotted hard hats with accessory slots, such as cap style vented and non-vented caps on our website

- Dielectric
- Flips down over ears to use and up when not in use
- Exceeds ANSI 53.19-1974 requirements
  Earcup thickness: 4mm

- Weight: 246 gm
  Ear cup: high impact polystyrene
  Ear cushion: PVC with foam pad
  Foam insert: PU

Note: Hard hat not included.