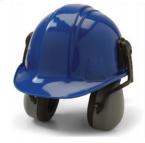

## Description

The Pyramex CM6010 hard hat cap mounted are extremely convenient to use! You can quickly flip them down over your ears to use and back up when you no longer need them. The earmuffs have soft foam ear cups, fit a wide variety of hard hats, and are easily accessible while working.

- · Hard hat cap mounted earmuff
- NRR 22dB
- Fits slotted hard hats with accessory slots, such as cap style vented and non-vented caps on our website

- Dielectric
- Flips down over ears to use and up when not in use
- Exceeds ANSI 53.19-1974 requirements
  Earcup thickness: 4mm

- Weight: 246 gm
  Ear cup: high impact polystyrene
  Ear cushion: PVC with foam pad
  Foam insert: PU

Note: Hard hat not included.