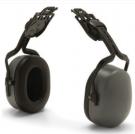

## Description

The Pyramex CM6010 hard hat cap mounted are extremely convenient to use! You can quickly flip them down over your ears to use and back up when you no longer need them. The earmuffs have soft foam ear cups, fit a wide variety of hard hats, and are easily accessible while working.

- · Hard hat cap mounted earmuff
- NRR 22dB
- Fits slotted hard hats with accessory slots, such as cap style vented and non-vented caps on our website

- Dielectric
- Flips down over ears to use and up when not in use
- Exceeds ANSI 53.19-1974 requirements
  Earcup thickness: 4mm

- Weight: 246 gm
  Ear cup: high impact polystyrene
  Ear cushion: PVC with foam pad
  Foam insert: PU

Note: Hard hat not included.