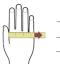

## **Glove Sizing**

Using a ruler, measure the top of your dominant hand across your knuckles. Then use the chart below to determine your glove size.

| SM | 2.75" - 3.0" |
|----|--------------|
| MD | 3.0" - 3.5"  |
| LG | 3.5" - 4.0"  |
| XL | 4.0" - 4.5"  |