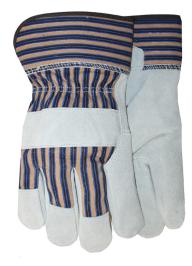

## **Heavyweight Suede Cowhide Gloves (3-Pack)**

Heavy-Weight Suede Cowhide Large/X-Large 3-Pack

Rating: Not Rated Yet **Price** 

Ask a question or request quote for large quantities.

Manufacturer Midwest Gloves

Description

Size: Large/X-Large

Heavy-weight suede cowhide with gathering elastic on back of wrist for a great fit. This glove is ready for anything.